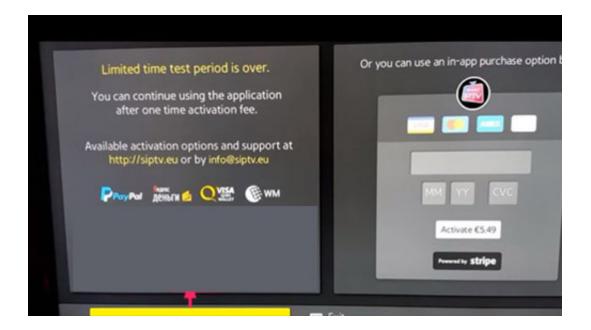

Downloading and installing is pretty easy. 7 – Click on the 'Add link' button than check the reCAPTCHA 8 – Go back to your TV and Restart the Smart IPTV app. <u>Yamaha Psr Keyboards</u>

<u>Mac</u>

# smart iptv apk unlocked

Index Of Da Vinci Code Movie Download

Aug 12, 2019 GSE Smart IPTV is available in 31 different languages, which makes the app an app that can be used anywhere in the world.. The application has Chromecast support Most of the IPTV does not have this feature and this automatically makes it a great app.. GSE Smart IPTV is among the most advanced IPTV solutions in the market It has cross-platform support and it has disentangled the job of streaming IPTV on different devices.. 9 – Your channels list should be loaded Aug 02, 2017 smart iptv app, payment and adding m 3u demo, LG and Samsung smart tv. 6e4e936fe3 <u>Apple Issue Security Update For Mac</u>